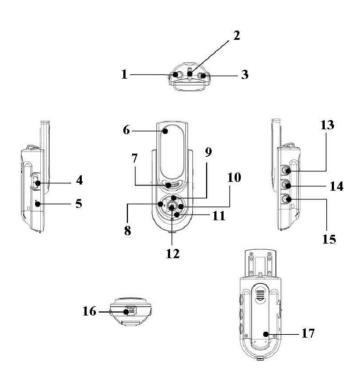

# Names of controls & indicators

Portable MP3 Player

# NAMES OF CONTROLS & INDICATORS

# Play Mode:

| NO | Name              | Description                                  |
|----|-------------------|----------------------------------------------|
| 1  | Earphone Jack     | Connect to the Earphone                      |
| 2  | Strap Hole        |                                              |
| 3  | Line-in Jack      | Connect to the external audio source         |
| 4  | Hold S/W          |                                              |
| 5  | Microphone jack   |                                              |
| 6  | OLED display      |                                              |
| 7  | LED lamp          |                                              |
| 8  | (-) Button        | Decrease the volume level                    |
| 9  | NEXT/Fast Forward | Skip forward to next track                   |
| 10 | (+) Button        | Increase the volume level                    |
| 11 | PREV/Fast Rewind  | Skip backward to previous track              |
| 12 | MENU              | Enter Menu to manage the player              |
| 13 | PLAY/STOP/POWER   | Start Playback / Stop / Power On / Power Off |
| 14 | A-B/EG Button     |                                              |
| 15 | MODE Button       |                                              |
| 16 | USB Port          |                                              |
| 17 | Battery Door      | Place AAA Alkaline battery                   |